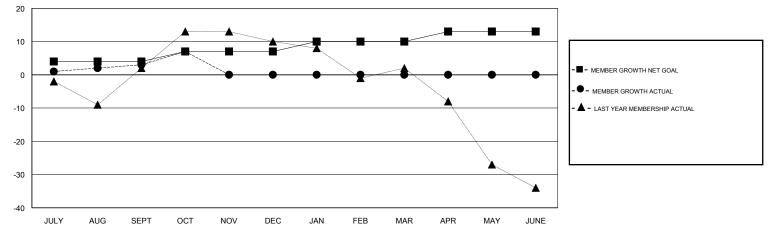

#### GOALS AND ACTUAL MEMBERS CUMULATIVE

| DROPPED CLUBS: 1 |    | 22 CLUBS OF 50 ADDED 1 OR MORE<br>NEW MEMBERS | GENDER DISTRIBUTION   MALE 809 (67.36%)   FEMALE 392 (32.64%) |     |  |
|------------------|----|-----------------------------------------------|---------------------------------------------------------------|-----|--|
| DROPPED MEMBERS  |    |                                               | Women Percentage Fiscal Year Goal: 40%                        |     |  |
| DECEASED         | 3  | CLICK HERE FOR CUMULATIVE                     | TOTAL FAMILY UNIT MEMBERS                                     | 243 |  |
| CLUB CANCELLED   | 0  | MEMBERSHIP DATA                               |                                                               |     |  |
| OTHER            | 32 |                                               | FAMILY MEMBERS PAYING HALF<br>DUES                            | 122 |  |
| TOTAL            | 35 |                                               |                                                               |     |  |